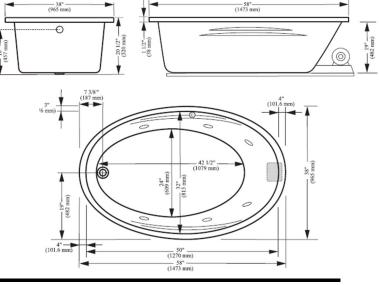

## Base Models: 3858C

#### Notes:

- This product comes complete with installation, operating care and maintenance instructions.
- Electrical specifications: 120V, 20 Amp , GFCI protected circuit for pump and/or blower Optional heater must be installed on its own dedicated 120V, 20 AMP, GFCI protected circuit .
- All dimensions and specifications are nominal and may vary +/- ¼". Use actual products for accuracy in critical situations.
- All Clarke baths feature a 2-Year limited warranty