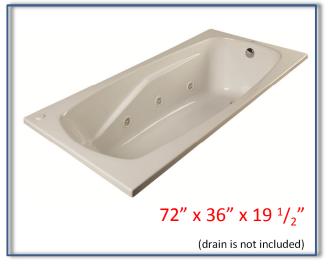

# CLARKE

## **ALEXANDRIA**

## Acrylic Tubs



## **Construction:**

Clarke baths are constructed of the highest grade cast acrylic with fiberglass reinforced backing. Each tub features a pre-leveled base with supporting high density polyfoam blocks. The plumbing system on Clarke Hydrotherapy and Total Massage baths utilizes a smooth flex pvc & clamp system that limits water entrapment in the lines.

Every unit is performance tested with water prior to leaving the factory

### **Certification:**

Meets or exceeds the following specifications:

• IAPMO & ETL



#### Notes:

- This product comes complete with installation, operating care and maintenance instructions.
- Electrical specifications: 120V, 20 Amp , GFCI protected circuit for pump and/or blower Optional heater must be installed on its own dedicated 120V, 20 AMP, GFCI protect