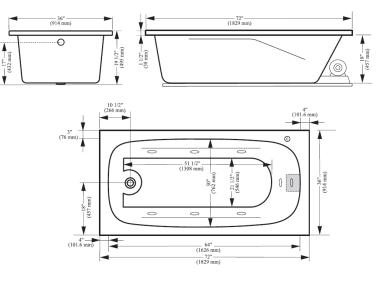

# Base Model #: 3672N

#### Notes:

- This product comes complete with installation, operating care and maintenance instructions.
- Electrical specifications: 120V, 20 Amp , GFCI protected circuit for pump and/or blower Optional heater must be installed on its own dedicated 120V, 20 AMP, GFCI protected circuit .
- All dimensions and specifications are nominal and may vary +/- ¼". Use actual products for accuracy in critical situations.
- All Clarke baths feature a 2-Year limited warranty