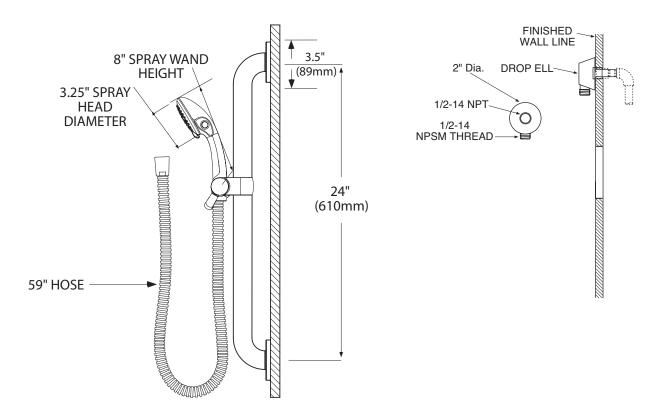

## Models: **40124 Chrome** 40124BN Brushed Nickel



## Capstone 3F Handheld Shower with Grab Bar/Slide Bar

- Various finishes identified by suffix
- 3-Function Handshower with integrated double check valves
- 59" metal hose
- Grab Bar/Slide Bar
- Drop ell

### **OPERATION**

- Three function: massage, full and pause control Grab Bar/Slide Bar with adjustable lever

• Designed to deliver 1.5 gpm (5.7 L/min) max. at 80 psi

### **STANDARDS**

- Designed and manufactured to comply with the applicable requirements of WaterSense®, ASME A112.18.1/CSA B-125.1 and all applicable specifications referenced therein
- Features ADA compliant handheld shower
- Grab Bar/Slide Bar meets ANSI standard 250lb pull test

### **WARRANTY**

• 10 year warranty against materials or manufacturing defects



# **CRITICAL DIMENSIONS**