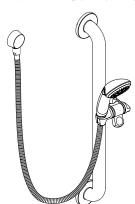

## Capstone 3F Handheld Shower with Grab Bar/Slide Bar

- Various finishes identified by suffix
- 3-Function Handshower with integrated double check valves
- 59" metal hose
- Grab Bar/Slide Bar
- Drop ell