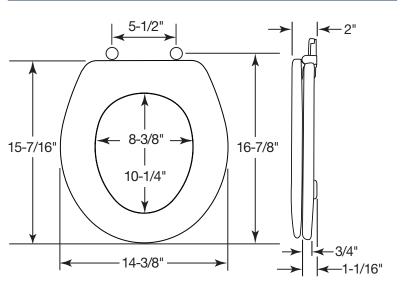

#### DIMENSIONS:

Proudly Made in the USA

Church Seats, Sheboygan Falls, WI 53085 www.ToiletSeats.com