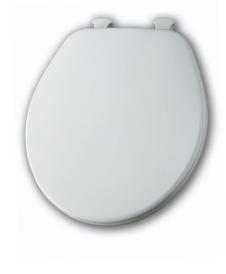

## RESIDENTIAL MOLDED WOOD TOILET SEAT

#### DESCRIPTION:

Closed front with cover, round, molded wood, multi-coat enamel finish toilet seat. Features two color-matched bumpers, color-matched Easy•Clean & Change<sup>®</sup> hinges with non-corrosive, top-tightening bolts and wing nuts.

## SPECIFICATIONS:

| Size:             | Round                             |
|-------------------|-----------------------------------|
| Material:         | Molded Wood                       |
| Style:            | Closed Front with Cover           |
| Bumpers:          | Two                               |
| Hinges:           | Plastic Easy•Clean & Change®      |
| Fastening System: | Non-Corrosive Bolts and Wing Nuts |