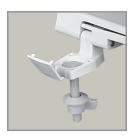

## DESCRIPTION:

Open front with cover, elongated, injection molded plastic toilet seat. Features four molded-in bumpers, color-matched Top-Tite® hinges with non-corrosive, top-tightening Hex-Tite™ bolts and wing nuts. This seat complies with IAPMO/ANSI Z124.5-2013 Plastic Toilet Seats as a class Commercial Heavy Duty.

#### FEATURES:

**Top-Tite® Hinges** 

Non-Corrosive Hex-Tite™ Bolts and Wing Nuts