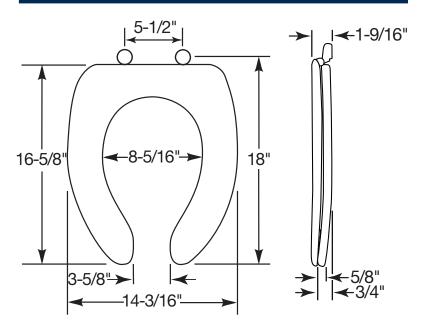

# COMMERCIAL PLASTIC TOILET SEAT

MODEL #

COLOR #

175

## DESCRIPTION:

Open front with cover, elongated, injection molded plastic toilet seat. Features four molded-in bumpers, color-matched Top-Tite® hinges with non-corrosive, top-tightening Hex-Tite™ bolts and wing nuts. This seat complies with IAPMO/ANSI Z124.5-2013 Plastic Toilet Seats as a class Commercial Heavy Duty.

# SPECIFICATIONS:

Size: Elongated Material: Plastic

Style: Open Front with Cover

Bumpers: Four

Hinges: Plastic Top-Tite®

Fastening System: Non-Corrosive Hex-Tite™ Bolts and Wing Nuts







NON-CORROSIVE BOLTS
AND WING NUTS

#### FEATURES:

**Top-Tite® Hinges** 

Non-Corrosive Hex-Tite™ Bolts and Wing Nuts

## DIMENSIONS:



Phone: 800-233-7328 Fax: 800-292-3647