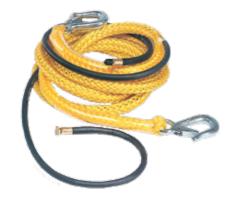

#### **Poly-Lift Line:**

- Great for plugs up to 15"
- 3/16" ID hose
- Threaded connection fittings

### **Poly-Lift Line**

| Part Number | Product Length |
|-------------|----------------|
| 261076      | 10'            |
| 261084      | 20'            |
| 261106      | 30'            |
| 261114      | 40'            |