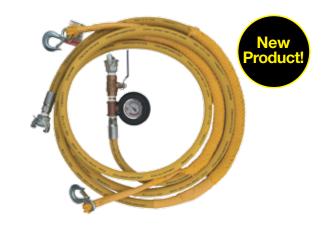

#### **Super-Flow Hose with Gauge:**

- Designed for large diameter multi-size plugs
   (15"-32" to 54"-96")
- 3/4" Heavy-duty hose for both durability and faster deflation
  Retard gauge: Helps prevent gauge "peg-out"
- Heavy-duty rubber gauge cover protects gauge
- Utilizes traditional "crow's foot" air compressor fittings
- · Quick dump valve for easy deflation

## **Super-Flow Hose with Gauge**

| Part Number | Description                    |
|-------------|--------------------------------|
| 341208      | Super-Flow Hose, 20 FT W/Gauge |
| 341308      | Super-Flow Hose, 30 FT W/Gauge |
| 341408      | Super-Flow Hose, 40 FT W/Gauge |