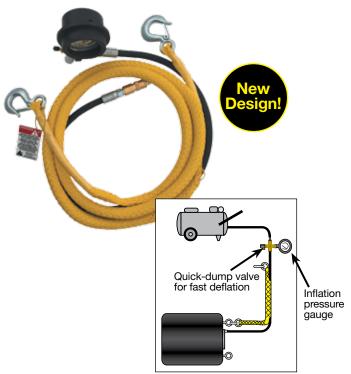

#### **Hi-Flow Poly Lift Line**

- Greater Lifting Strength
- Recommended for plugs 6" to 48"
- Retard gauge: helps prevent "peg-out" damage
- Heavy-duty rubber gauge cover protects gauge
- 3/8" heavy-duty ID hose for quick inflate/deflate
- · Quick-dump valve for easy deflation
- · Industrial Quick Disconnect
- Designed for use with plugs with removable inflator valve

## Poly-Lift Line with Gauge

| Part Number | Length                      |
|-------------|-----------------------------|
| 383108      | Hi-Flow Hose, 10 FT W/Gauge |
| 383208      | Hi-Flow Hose, 20 FT W/Gauge |
| 383308      | Hi-Flow Hose, 30 FT W/Gauge |
| 383408      | Hi-Flow Hose, 40 FT W/Gauge |
|             |                             |

Consult factory for lines without gauges.