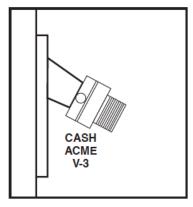

## **TYPICAL INSTALLATION**

The Cash Acme V-3 Backflow Preventer features a breakaway set screw, just tighten until the head snaps off, and the installation is virtually tamper-proof.