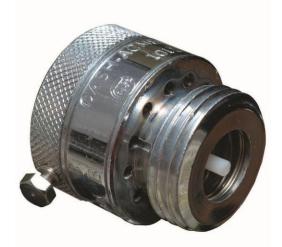

The Cash Acme V-3 attaches to any standard male 3/4" hose-thread sill cock. The valve is fitted with a male outlet connection to permit garden hose attachment. The V-3 is suitable for systems with a maximum pressure of 125 psi and a maximum temperature of 180° F.

When backflow conditions occur, due to back pressure or back-siphonage, the seat and diaphragm close to prevent any water from flowing back through the unit and into the water supply line. At the same time, the diaphragm lifts off the vent holes to break any vacuum, and any trapped water under pressure is allowed to escape through the vent holes.

Designed for any place involving moveable hoses attached to threaded faucets: Use on homes, schools, laboratories or any commercial building.

The V-3 is equipped with a protruding "tip" device for manual draining of faucet (after hose removal):