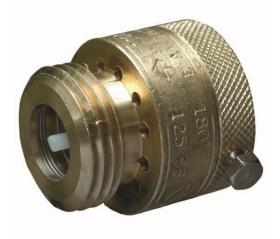

The Cash Acme V-3 attaches to any standard male 3/4" hose-thread sill cock. The valve is fitted with a male outlet connection to permit garden hose attachment. The V-3 is suitable for systems with a maximum pressure of 125 psi and a maximum temperature of 180° F.

When backflow conditions occur, due to back pressure or back-siphonage, the seat and diaphragm close to prevent any water from flowing back through the unit and into the water supply line. At the same time, the diaphragm lifts off the vent holes to break any vacuum, and any trapped water under pressure is allowed to escape through the vent holes.

Designed for any place involving moveable hoses attached to threaded faucets: Use on homes, schools, laboratories or any commercial building.

The V-3 is equipped with a protruding "tip" device for manual draining of faucet (after hose removal):