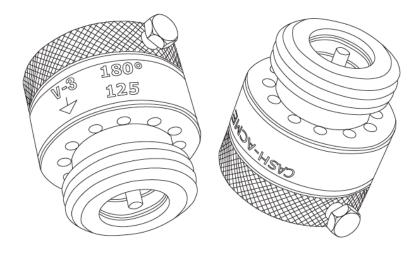

The Cash Acme V-3 attaches to any standard male 3/4" hose-thread sill cock. The valve is fitted with a male outlet connection to permit garden hose attachment. The V-3 is suitable for systems with a maximum pressure of 125 psi and a maximum temperature of 180° F.

When backflow conditions occur, due to back pressure or back-siphonage, the seat and diaphragm close to prevent any water from flowing back through the unit and into the water supply line. At the same time, the diaphragm lifts off the vent holes to break any vacuum, and any trapped water under pressure is allowed to escape through the vent holes.

## **TYPICAL INSTALLATION**

The Cash Acme V-3 Backflow Preventer features a breakaway set screw, just tighten until the head snaps off, and the installation is virtually tamper-proof.