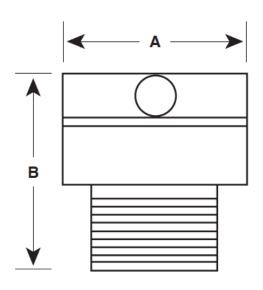

cape through the vent holes.



Designed for any place involving moveable hoses attached to threaded faucets: Use on homes, schools, laboratories or any commercial building.

The V-3 is equipped with a protruding "tip" device for manual draining of faucet (after hose removal):

Prevents freezing.

Listed by ASSE 1011, CSA and IAPMO: Inspector friendly, peace of mind!

Polished chrome plating designs are also available: Modern finishes for a modern application.











2400 7th Avenue S.W · Cullman · Alabama 35055 · USA · www.cashacme.com



# V-3 and V-3C Hose Bibb **Atmospheric Backflow Preventers**

## **TYPICAL INSTALLATION**

The Cash Acme V-3 Backflow Preventer features a breakaway set screw, just tighten until the head snaps off, and the installation is virtually tamper-proof.





## SPECIFICATION DATA

Performance:

Maximum temperature 180° F Maximum pressure 125 psi Service Water

Materials:

Body **Brass** Seat Disc Buna-N Spring Stainless steel

#### **Dimensions** Α В 1 5/16" 1 5/16" 3/4"

#### **AVAILABLE CONNECTIONS**

3/4" Threaded (NPT)

#### **CERTIFICATIONS**

The Cash Acme V-3 and V-3C are certified to ASSE Standard 1011 and CSA B64.2, listed by IAPMO (UPC) and approved by CSA.