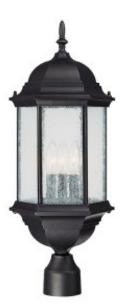

## **3 Light Post Lantern**

9837BK

9.5"W x 24"H

Black

## **Specs**

**Description** 3 Light Post Lantern

Collection Main Street

Finish Description Black

Fixture Material Cast Aluminum

Glass Seeded Glass

Lamping 3-60 Watt Candelabra

Voltage 120V