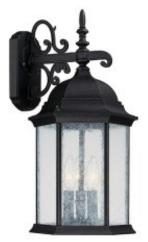

## **3 Light Wall Lantern**

9834BK

9.5"W x 19"H x 10"D

Black

## Specs

**Description** 3 Light Wall Lantern

Collection Main Street

Finish Description Black

Fixture Material Cast Aluminum

Glass Seeded Glass

Lamping 3-60 Watt Candelabra

**Voltage** 120V

Certification UL Listed. Rated for Wet Environments.

Back Plate Junction Top 4"

Back Plate Length 7.01"

Back Plate Width 4.49"

Center/Top 4"

**Center/Bottom** 15"

About Designed in Atlanta. Manufactured in China.