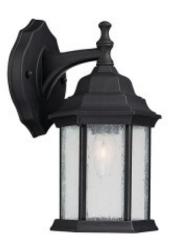

## **1 Light Wall Lantern**

9832BK

6.5"W x 12"H x 8"D

Black

## Specs

**Description** 1 Light Wall Lantern

Collection Main Street

Finish Description Black

Fixture Material Cast Aluminum

Glass Seeded Glass

Lamping 1-100 Watt Medium

**Voltage** 120V

**Certification** UL Listed. Rated for Wet Environments.

Back Plate Junction Top 2.63"

Back Plate Length 7.13"

Back Plate Width 5.25"

Center/Top 2.63"

Center/Bottom 9.38"

About Designed in Atlanta. Manufactured in China.

Category Outdoor

**Style** Classic

Light Source Incandescent

Room List Exterior