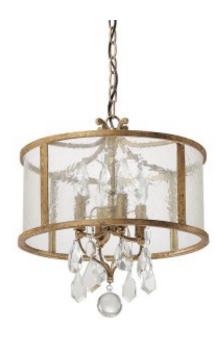

# 4 Light Pendant With Clear Crystals Included

9484AG-CR

15"W x 16.5"H

Antique Gold

#### Description

4 Light Pendant With Clear Crystals Included

#### **Finish Description**

Antique Gold