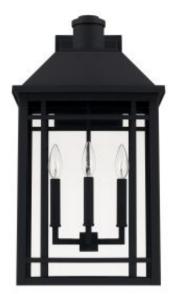

Capital Lighting Fixture Company 5359 Rafe Banks Drive, Flowery Branch, GA, 30542-2768 TF: 800.323.3257 | P: 770.965.7238 | F: 770.965.7254 www.capitallightingfixture.com

Collection: Braden

## **3 Light Outdoor Wall Lantern**

927131BK

12.75"W x 23"H x 10.50"E

Black

## **Specs**

**Description** 3 Light Outdoor Wall Lantern

Collection Braden

Finish Description Black

**Glass** Clear Glass

Lamping 3 - 60 Watt E12 Candelabra

Recommended Bulb B10,T8

**Voltage** 120V

**Certification** UL Listed. Rated for Wet Locations.

Backplate 12.75"W x 23"H x 10.50"E

**Center to Top / Btm** 4" / 19"

Category Wall Lantern

Light Source Incandescent

About Designed in Atlanta. Manufactured in China.

**Style** Transitional

Room List Exterior

**Warranty** 5 years against rust and fading of finish.