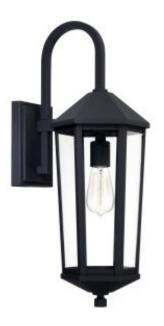

# 1 Light Outdoor Wall Lantern

926911BK

8"W x 23"H x 10.50"E

Black

### **Finish Description**

Black

#### Glass

Clear Glass