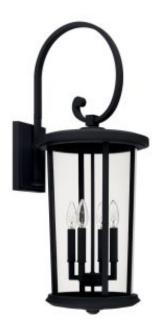

# **4 Light Outdoor Wall Lantern**

926741BK

12"W x 31.50"H x 14.50"E

Black

# Description

4 Light Outdoor Wall Lantern

#### Collection

Howell

### **Finish Description**

Black

#### Glass

Clear Glass

# Backplate

12"W x 31.50"H x 14.50"E