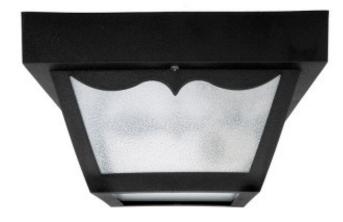

# 1 Light Outdoor Poly Ceiling Fixture

9237BK

8"W x 5"H

Black

# Description

Outdoor Poly Ceiling Fixture

# **Finish Description**

Black

# **Fixture Material**

Poly

#### Glass

**Textured Glass** 