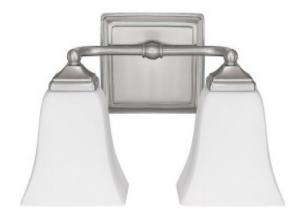

## 2 Light Vanity Fixture

8452BN-119

12.5"W x 8.5"H x 6.5"D

Brushed Nickel

## **Specs**

**Description** 2 Light Vanity Fixture

**Collection** Capital Vanities

Finish Description Brushed Nickel

Glass Soft White Glass

Lamping 2-75 Watt Medium

Voltage 120V

**Certification** UL Listed. Rated for Damp Environments.

Backplate 5.13"W x 5.13"H x 1"E

About Designed in Atlanta. Manufactured in China.

Category Vanity

**Style** Transitional

Light Source Incandescent

Room List Bath, Laundry, Powder Room