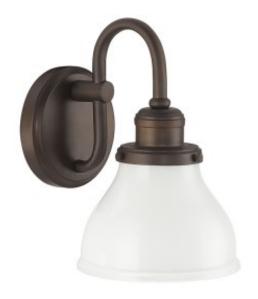

# 1 Light Sconce

8301BB-128

6.5"W x 10"H x 8.25"D

**Burnished Bronze** 

## **Finish Description**

**Burnished Bronze** 

#### Glass

Milk Glass