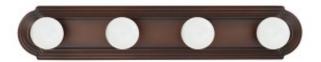

## 4 Lamp Bar Light

8104BB

24"W x 4"H x 5"D

**Burnished Bronze** 

Specs

**Description** 4 Lamp Bar Light

**Collection** Capital Vanities

Finish Description Burnished Bronze

Lamping 4-100 Watt Medium G

Voltage 120V

**Certification** UL Listed. Rated for Damp Environments.

About Designed in Atlanta. Manufactured in China.

Category Vanity

**Style** Traditional

Light Source Incandescent