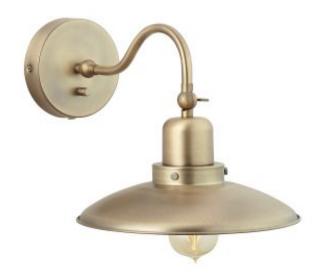

## 1 Light Sconce

634811AD

10.25"W x 17.75"H x 15"E

Aged Brass

## **Specs**

Description

1 Light Sconce

**Finish Description** 

Aged Brass

Lamping

1 - 100 Watt E26 Medium

**Recommended Bulb** 

ST18

Certification

UL listed. Rated for Damp locations.

**Backplate** 

5.30"W x 5.30"H x 1.30"E

Center to Top / Btm

2.5" / 15.3"

Category

Sconce

**Light Source** 

Incandescent

**About** 

Designed in Atlanta. Manufactured in China.

Style/Trend

Industrial, Farmhouse / Rustic

Room List