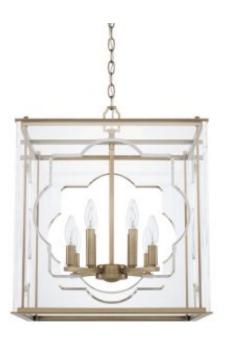

## 8 Light Foyer

525681AD

18"W x 21.50"H

Aged Brass

## **Specs**

**Description** 8 Light Foyer

Collection Foyers

Finish Description Aged Brass

Lamping 8 - 60 Watt E12 Candelabra

Voltage 120V

**Certification** UL Listed. Rated for Dry Environments.

Hanging 10' Chain; 15' Wire

Minimum Hanging Height 25.5"

**Canopy** 5"W x 0.75"H

Category Foyer Fixtures

Light Source Incandescent

About Designed in Atlanta. Manufactured in China.

Style Contemporary

Room List Foyer, Dining Room, Kitchen, Hall, Staircase