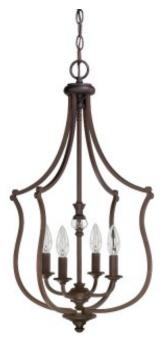

## 4 Light Foyer

4705BB

16"W x 28"H

**Burnished Bronze** 

## **Specs**

**Description** 4 Light Foyer

Collection Leigh

Finish Description Burnished Bronze

Lamping 4-60 Watt Candelabra

**Voltage** 120V

**Certification** UL Listed. Rated for Dry locations.

Chain Length 10'