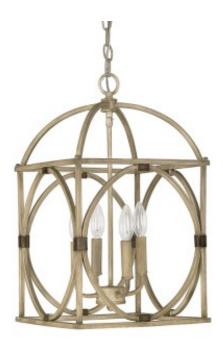

# **4 Light Foyer Fixture**

4521FO

12"W x 20.75"H

French Oak

# **Finish Description**

French Oak