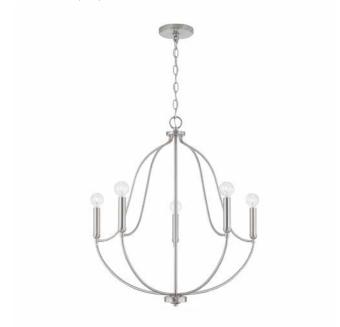

# 447051BN

# MADISON 5 LIGHT CHANDELIER

Brushed Nickel

UPC: 841740166959

Available Finishes: Aged Brass (AD), Brushed Nickel (BN),

Matte Black (MB)

| JOB/LOCATION: _ |  |
|-----------------|--|
| QUANTITY:       |  |
| NOTES:          |  |
|                 |  |
|                 |  |

## **DIMENSIONS**

Dimensions: 25"W x 26.75"H

Product Weight: 7 lbs.

Max. Handing Height: 152.75" Min. Hanging Height: 26.75" Wire/Chain: 120" Chain; 144" Wire

Canopy: 5"W x 0.75"H