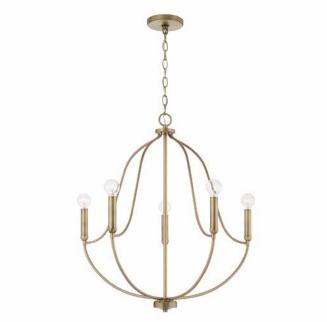

# MADISON 5 LIGHT CHANDELIER

Aged Brass

UPC: 841740166966

Available Finishes: Aged Brass (AD), Brushed Nickel (BN),

Matte Black (MB)

| JOB/LOCATION: | <br> |
|---------------|------|
| QUANTITY:     |      |
| NOTES:        |      |
|               |      |
|               |      |

## **DIMENSIONS**

Dimensions: 25"W x 26.75"H

Product Weight: 7 lbs.

Max. Handing Height: 152.75" Min. Hanging Height: 26.75" Wire/Chain: 120" Chain; 144" Wire

Canopy: 5"W x 0.75"H