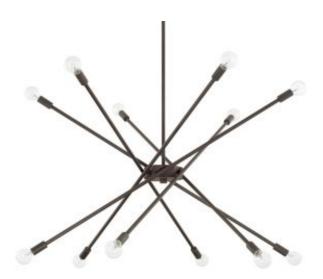

## **12 Light Chandelier**

425601NG

33"W x 62.5"H

Nordic Grey

## **Specs**

**Description** 12 Light Chandelier

Finish Description Nordic Grey

Lamping 12 - 60 Watt E12 Candelabra

Voltage 120

Light Source Incandescent

**Certification** UL Listed. Rated for Dry Environment.