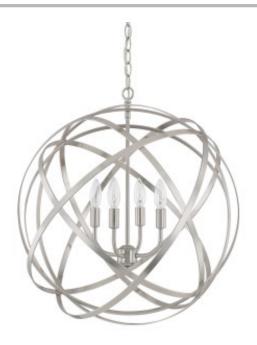

# **4 Light Pendant**

4234BN

23"W x 23.5"H

**Brushed Nickel** 

#### **Finish Description**

**Brushed Nickel** 