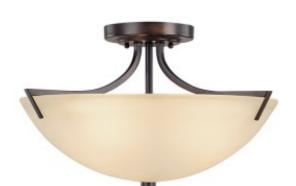

# 3 Light Semi-Flush Fixture

4037BB

17"W x 10"H

**Burnished Bronze** 

# Description

3 Light Semi-Flush Fixture

# **Finish Description**

**Burnished Bronze** 

### Glass

Mist Scavo Glass