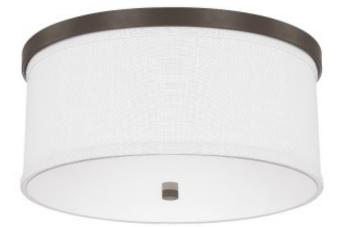

## **3 Light Ceiling Fixture**

2015BB-480

15.75"W x 7.25"H

**Burnished Bronze** 

## **Specs**

**Description** 3 Light Ceiling Fixture

Collection Midtown

Finish Description Burnished Bronze

Shade White Fabric Shade

Lamping 3-40 Watt Medium

Voltage 120V

**Certification** UL Listed. Rated for Damp locations.