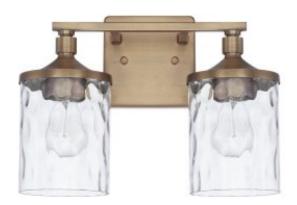

# 2 Light Vanity

128821AD-451

13"W x 10"H x 7"E

Aged Brass

## **Specs**

## Description

2 Light Vanity

#### Collection

Colton

## **Finish Description**

Aged Brass

### Glass

Clear Water Glass