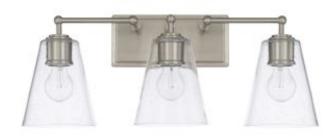

## **3 Light Vanity**

## 121731BN-463

23.50"W x 9.50"H x 7.25"E

Brushed Nickel

## **Specs**

**Description** 3 Light Vanity

Finish Description Brushed Nickel

Glass Clear Seeded

Lamping 2 - 100 Watt E26 Medium

Recommended Bulb A19

Voltage 120V

**Certification** UL listed. Rated for Damp locations.