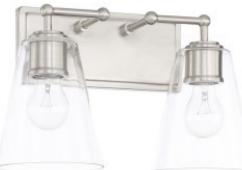

## 2 Light Vanity

Brushed Nickel

## **Specs**

**Description** 2 Light Vanity

**Collection** Capital Vanities

Finish Description Brushed Nickel

**Glass** Clear Glass

Lamping 2 - 100 Watt E26 Medium

Voltage 120V

Certification UL Listed. Rated for Damp Locations.