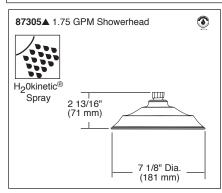

### **STANDARD SPECIFICATIONS:**

- TempAssure<sup>®</sup> thermostatic valve cartridge.
- Thermostatic wax element maintains the outlet temperature to ±3.6°F.
- Must also order MultiChoice<sup>®</sup> Universal rough valve body (R60000 Series).
- Back-to-back installation capability.
- Lever volume control handle; temperature adjustment lever.
- Graphics indicate hot/cold temperature adjustment.
- Field adjustable to limit handle rotation into hot water zone.
- All parts replaceable from the front of the valve.
- Adjusts for up to 1" wall thickness.
- Single function H<sub>2</sub>Okinetic Technology<sup>®</sup> showerhead; 1.75 gpm @ 80 psi, 6.6 L/min @ 550 kPa.
- Tool for showerhead to showerarm assembly provided.
- Decorative, cast brass showerarm and tub spout.