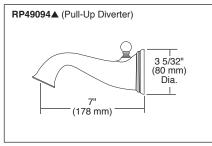

# TUB AND SHOWER **FAUCET TRIM**

- Baliza® Bath Collection
- TempAssure® Thermostatic
- Valve Only (T60005)
- Shower Only (T60205)
- Tub/Shower (T60405)

### **STANDARD SPECIFICATIONS:**

- TempAssure<sup>®</sup> thermostatic valve cartridge.
- Thermostatic wax element maintains the outlet temperature to ±3.6°F.
- Must also order MultiChoice<sup>®</sup> Universal rough valve body (R60000 Series).
- Back-to-back installation capability.
- Lever volume control handle; temperature adjustment lever.
- Graphics indicate hot/cold temperature adjustment.
- Field adjustable to limit handle rotation into hot water zone.
- All parts replaceable from the front of the valve.
- Adjusts for up to 1" wall thickness.
- Single function H<sub>2</sub>Okinetic Technology<sup>®</sup> showerhead; 1.75 gpm @ 80 psi, 6.6 L/min @ 550 kPa.
- Tool for showerhead to showerarm assembly provided.
- Decorative, cast brass showerarm and tub spout.