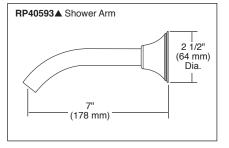

### **STANDARD SPECIFICATIONS:**

- TempAssure<sup>®</sup> thermostatic valve cartridge.
- Thermostatic wax element maintains the outlet temperature to ±3.6°F.
- Must also order MultiChoice<sup>®</sup> Universal rough valve body (R60000 Series).
- Back-to-back installation capability.
- Lever volume control handle; temperature adjustment lever.
- Graphics indicate hot/cold temperature adjustment.
- Field adjustable to limit handle rotation into hot water zone.
- All parts replaceable from the front of the valve.
- Adjusts for up to 1" wall thickness.
- Single function H<sub>2</sub>Okinetic Technology<sup>®</sup> showerhead; 1.75 gpm @ 80 psi, 6.6 L/min @ 550 kPa.
- Tool for showerhead to showerarm assembly provided.
- Decorative, cast brass showerarm and tub spout.