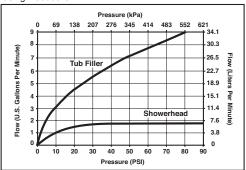

#### Using R60000-UNBX:

For additional flow rate information reference the Brizo price book