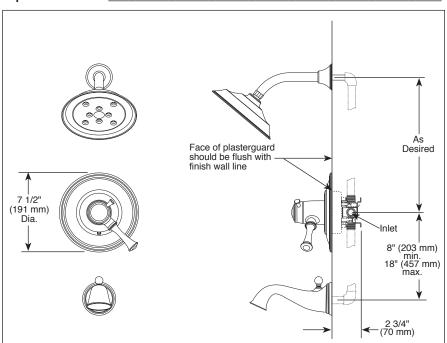

### **STANDARD SPECIFICATIONS:**

- TempAssure<sup>®</sup> thermostatic valve cartridge.
- Thermostatic wax element maintains the outlet temperature to ±3.6°F.
- Must also order MultiChoice<sup>®</sup> Universal rough valve body (R60000 Series).
- Back-to-back installation capability.
- Lever volume control handle; temperature adjustment lever.
- Graphics indicate hot/cold temperature adjustment.
- Field adjustable to limit handle rotation into hot water zone.
- All parts replaceable from the front of the valve.
- Adjusts for up to 1" wall thickness.
- Single function H<sub>2</sub>Okinetic Technology<sup>®</sup> showerhead; 1.75 gpm @ 80 psi, 6.6 L/min @ 550 kPa.
- Tool for showerhead to showerarm assembly provided.
- Decorative, cast brass showerarm and tub spout.

#### Using R60000-UNBX:

For additional flow rate information reference the Brizo price book