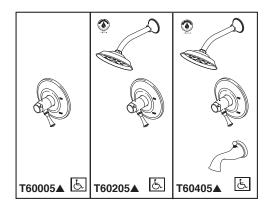

# TUB AND SHOWER **FAUCET TRIM**

- Baliza® Bath Collection
- TempAssure® Thermostatic
- Valve Only (T60005)
- Shower Only (T60205)
- Tub/Shower (T60405)

### **STANDARD SPECIFICATIONS:**

- TempAssure<sup>®</sup> thermostatic valve cartridge.
- Thermostatic wax element maintains the outlet temperature to ±3.6°F.
- Must also order MultiChoice<sup>®</sup> Universal rough valve body (R60000 Series).
- Back-to-back installation capability.
- Lever volume control handle; temperature adjustment lever.
- Graphics indicate hot/cold temperature adjustment.
- Field adjustable to limit handle rotation into hot water zone.
- All parts replaceable from the front of the valve.
- Adjusts for up to 1" wall thickness.
- Single function H<sub>2</sub>Okinetic Technology<sup>®</sup> showerhead; 1.75 gpm @ 80 psi, 6.6 L/min @ 550 kPa.
- Tool for showerhead to showerarm assembly provided.
- Decorative, cast brass showerarm and tub spout.