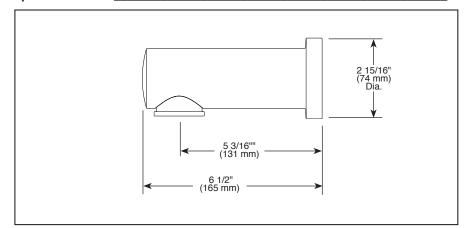

## **STANDARD SPECIFICATIONS:**

- Pull-down-diverter tub spout
- Slip onto 1/2" CWT
- Spout features hidden stream straightener
- Optional universal adapter (RP90472) allows for sweat or slip onto 1/2" CWT or thread onto 1/2" NPT
- Coordinates with Quiessence<sup>®</sup> Collection