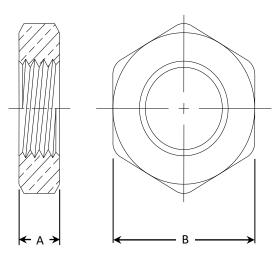

| FITTING MATERIAL SPECIFICATIONS |        |        |  |  |
|---------------------------------|--------|--------|--|--|
| Body                            | Brass  |        |  |  |
| <b>PART DIMENSIONS</b> (Inches) |        |        |  |  |
| Model                           | DIM. A | HEX. B |  |  |
| 210-2                           | .18    | 11/16  |  |  |
| 210-4                           | .25    | 7/8    |  |  |
| 210-6                           | .25    | 1"     |  |  |
| 210-8                           | .25    | 1-1/8  |  |  |
| 210-12                          | .25    | 1-1/8  |  |  |