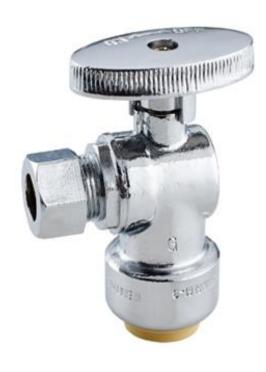

## PLB101/114X 1/4 Turn Push Connect Angle Stop - Compression Outlet

*Use:* For use only in potable water distribution systems, hot and cold, in accessible locations only

## Part Listing:

| PLB101X B | 1/2" nom push connect x 3/8" OD compression, chrome plated, bulk   |
|-----------|--------------------------------------------------------------------|
| PLB101X P | 1/2" nom push connect x 3/8" OD compression, chrome plated, bagged |
| PLB114X P | 1/2" nom push connect x 1/4" OD compression, chrome plated, bagged |