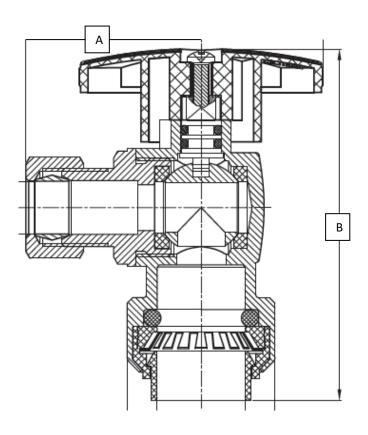

## PLB101/114X 1/4 Turn Push Connect Angle Stop - Compression Outlet

| PART DIMENSIONS (Inches) |        |        |        |  |  |  |
|--------------------------|--------|--------|--------|--|--|--|
| Model                    | DIM. A | DIM. B | DIM. C |  |  |  |
| PLB101X                  | 1.12   | 2.48   | .94    |  |  |  |
| PLB114X                  | 1.12   | 2.36   | .94    |  |  |  |