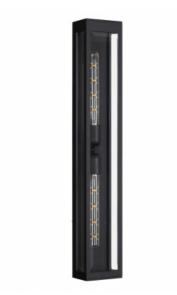

## Item#: AV9908-BLK

Avenue Outdoor

Clean lines & beveled glass panels bring our new outdoor wall sconce into the modern era. With it's marine-grade powdercoated black finish, this sconce's minimalism is sure to brighten up any outdoor space. This stunning fixture is perfect for indoor and outdoor spaces including doorways, porches & entryways.

Outdoor Wall Sconce Marine-Grade Powder-Coated Black 6"W x 36"H x 4"EXT T9 11 TUBE E26 FILAMENT LED \*\*BULB NOT INCLUDED\*\*

| COMPANY NAME:                 |
|-------------------------------|
| DATE:                         |
| PROJECT NAME:                 |
| LOCATION:                     |
| APPROVED BY:                  |
| PRODUCT ITEM CODE: AV9908-BLK |