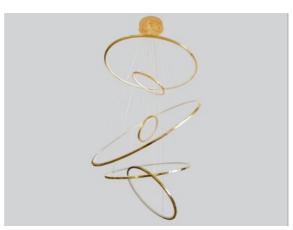

## Item#: HF4446-PB

Each fixture in this collection is composed of simple geometric rings that can be arranged in diverse positions, adjust them freely to make a statement in any space. LED lit frames bring energy saving illumination to any room.

CHANDELIER
POLISHED BRASS WITH INTEGRATED LED
165 WATTS
110V-277V
3000K

OAH: 216.5"

RING 1 DIAMETER: 48"
RING 2 DIAMETER: 40"
RING 3 DIAMETER: 32"
RING 4 DIAMETER: 24"
RING 5 DIAMETER: 16"
RING 6 DIAMETER: 12"
RING HEIGHT & WIDTH: .6 IN
LED BOARD INCLUDED