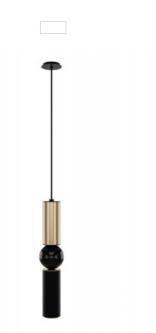

## Item#: HF1091-BB-BK

The Cicada Collection consists of stylish, art-deco inspired singular pendants that embody the elegant lifestyle of the prohibition era. The simplicity of form and multitude of finishes in this collection provide you with well-handcrafted, versatile options that will fit in any part of your home.

Brushed Brass with Matte Black, Gloss Black Ball 3.5"W x 17"H 120" OAH GU10 LED Bulb Included. 6 Watt / 380 Lumens

| COMPANY NAME:                   |  |
|---------------------------------|--|
| DATE:                           |  |
| PROJECT NAME:                   |  |
| OCATION:                        |  |
| APPROVED BY:                    |  |
| PRODUCT ITEM CODE: HF1091-BB-BK |  |