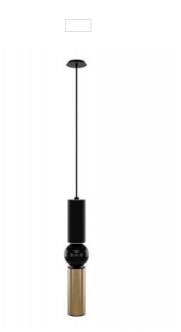

## Item#: HF1091-BK-BB

The Cicada Collection consists of stylish, art-deco inspired singular pendants that embody the elegant lifestyle of the prohibition era. The simplicity of form and multitude of finishes in this collection provide you with well-handcrafted, versatile options that will fit in any part of your home.

Matte Black with Brushed Brass, Gloss Black Ball 3.5"W x 17"H 120" OAH GU10 LED Bulb Included. 6 Watt / 380 Lumens

| COMPANY NAME:                   |
|---------------------------------|
| DATE:                           |
| PROJECT NAME:                   |
| LOCATION:                       |
| APPROVED BY:                    |
| PRODUCT ITEM CODE: HF1091-BK-BB |