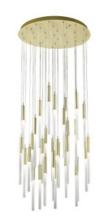

## Item#: HF2031-FR-BB

Our Main Street Collection is inspired by small towns all across America, where it is not only the major road running through town but also the place where locals hang out and watch the annual parade go by. This chandelier features individual pendants in a seamless cast of frosted glass that reminds us of the hustle and bustle of Main Street, U.S.A.

Brushed Brass 30"W x 158" OAH (31) G-9 Base Sockets 109W / 120V 9300 Lumens Available in 3000K or 4000K Must specify when ordering -4 = 4000K -3 = 3000K

| OMPANY NAME:                   |  |
|--------------------------------|--|
| ATE:                           |  |
| ROJECT NAME:                   |  |
| OCATION:                       |  |
| PPROVED BY:                    |  |
| RODUCT ITEM CODE: HF2031-FR-BB |  |