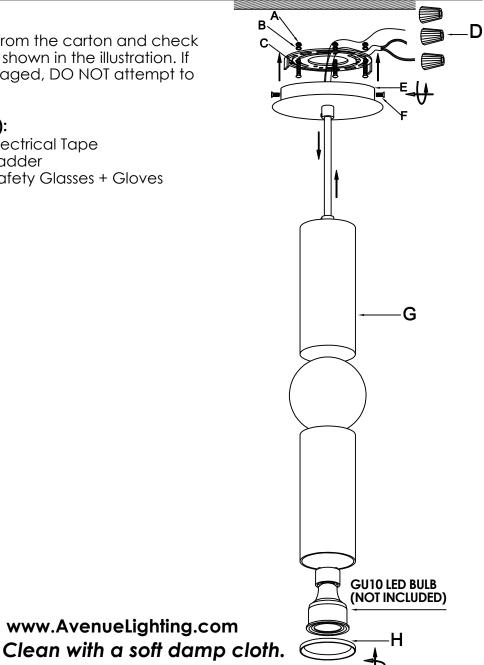

### **Preparation:**

Carefully remove the fixture from the carton and check that all parts are included as shown in the illustration. If any parts are missing or damaged, DO NOT attempt to assemble the product.

### Parts:

| # | ITEM | QTY.  |
|---|------|-------|
|   | 0    | 3 pcs |
| B | 0    | 3 pcs |
| 0 |      | 3 pcs |
| D |      | 3 pcs |
|   | )    | 1 pcs |
| 6 |      | 2 pcs |
| © |      | 1 pcs |
| 0 | 0    | 1 pcs |