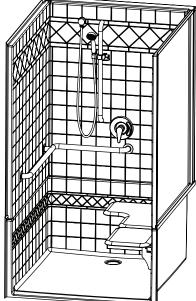

## Submittal Sheet

F1424P

Aquatic products may be specified as Lasco Bathware.

CA Title 24 Compliant\*

| CUSTOMER:                                                                                                                                                                 | STANDARD FEATURES                                                                                                                                                                                                                                         |                              |
|---------------------------------------------------------------------------------------------------------------------------------------------------------------------------|-----------------------------------------------------------------------------------------------------------------------------------------------------------------------------------------------------------------------------------------------------------|------------------------------|
| JOB NAME:                                                                                                                                                                 | Code compliant when fully equipped and installed according to guidelines                                                                                                                                                                                  |                              |
| PO #:                                                                                                                                                                     | 4-piece     Center rear drain location                                                                                                                                                                                                                    |                              |
| QUOTE #: QUANTITY:                                                                                                                                                        | <ul> <li>Slip resistant, textured bottom [ASTM F-462]</li> </ul>                                                                                                                                                                                          |                              |
| SHIP TO:                                                                                                                                                                  | CONFIGURATION                                                                                                                                                                                                                                             |                              |
|                                                                                                                                                                           | ☐ Fully equipped — CA TITLE 24*  Seat location ☐ LH ☐ RH  Includes 1 ½" L-shaped grab bar, white-cushioned L-shaped fold-up seat, white-cushioned single fold-up seat, pressure balancing mixing and hand-held shower assembly per CA Title 24 guidelines |                              |
| PLUMBING CONTRACTOR APPROVAL DATE                                                                                                                                         | ,, •                                                                                                                                                                                                                                                      |                              |
|                                                                                                                                                                           | ADDITIONAL OPTIONS                                                                                                                                                                                                                                        |                              |
| GENERAL CONTRACTOR APPROVAL DATE                                                                                                                                          | Fixture Wall                                                                                                                                                                                                                                              |                              |
| ENGINEER APPROVAL DATE                                                                                                                                                    | Stainless steel (1 ½" dia.) Powder-coated white (1 ¼" dia.)  L-shaped fold-up white-cushioned seat LH RH                                                                                                                                                  |                              |
| ARCHITECT APPROVAL/                                                                                                                                                       | Hand-held shower assembly with 30 slide bar and 60 hose                                                                                                                                                                                                   |                              |
|                                                                                                                                                                           | ☐ Pressure balancing mixing valve                                                                                                                                                                                                                         |                              |
|                                                                                                                                                                           | □ Soap dish                                                                                                                                                                                                                                               |                              |
|                                                                                                                                                                           | Curtain rod                                                                                                                                                                                                                                               |                              |
| IMPORTANT: ADA compliant showers with NO interior threshold will have water escape onto the bathroom floor. Aquatic highly recommends you take the following precautions: | ☐ Shower curtain Colors: Standard ☐ White                                                                                                                                                                                                                 |                              |
| Install only the minimum number of ADA units without an interior threshold required for each                                                                              | Upgraded ☐ Almond ☐ Biscuit ☐ Bone                                                                                                                                                                                                                        |                              |
| inh If nossible install Aquatic's accessible models that have a 1/4 (15) interior threshold to                                                                            | Other (contact customer service for custom color options)                                                                                                                                                                                                 | Int Dim 42 W x 48 D x 75 1/8 |

☐ Brass drain

Additional accessories

Ext. Dim. 45 3/4 W x 51 1/8 D x 77 5/8 H Skirt Ht. 3/4 skirt, No interior threshold

Packaged Wt. 256 lbs. gross AcrylX™ aplied acrylic

> AcrylX<sup>™</sup> Finished Products — Lifetime Limited Warranty