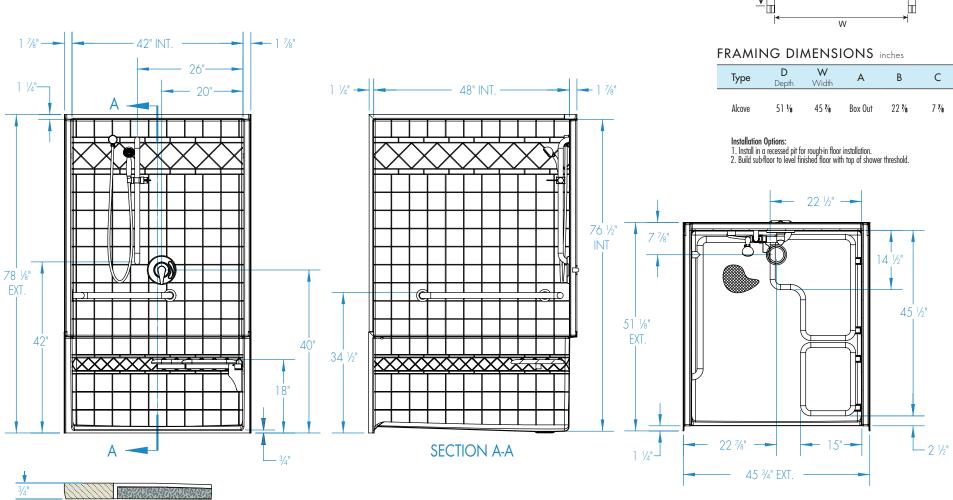

## Submittal Sheet

F1424P

Aquatic products may be specified as Lasco Bathware.

CA Title 24 Compliant\*

| CUSTOMER:                                                                                                                                                                 | STANDARD FEATURES                                                                                                                                                                                                                                         |                              |
|---------------------------------------------------------------------------------------------------------------------------------------------------------------------------|-----------------------------------------------------------------------------------------------------------------------------------------------------------------------------------------------------------------------------------------------------------|------------------------------|
| JOB NAME:                                                                                                                                                                 | Code compliant when fully equipped and installed according to guidelines                                                                                                                                                                                  |                              |
| PO #:                                                                                                                                                                     | 4-piece     Center rear drain location                                                                                                                                                                                                                    |                              |
| QUOTE #: QUANTITY:                                                                                                                                                        | <ul> <li>Slip resistant, textured bottom [ASTM F-462]</li> </ul>                                                                                                                                                                                          |                              |
| SHIP TO:                                                                                                                                                                  | CONFIGURATION                                                                                                                                                                                                                                             |                              |
|                                                                                                                                                                           | ☐ Fully equipped — CA TITLE 24*  Seat location ☐ LH ☐ RH  Includes 1 ½" L-shaped grab bar, white-cushioned L-shaped fold-up seat, white-cushioned single fold-up seat, pressure balancing mixing and hand-held shower assembly per CA Title 24 guidelines |                              |
| PLUMBING CONTRACTOR APPROVAL DATE                                                                                                                                         | ,, •                                                                                                                                                                                                                                                      |                              |
|                                                                                                                                                                           | ADDITIONAL OPTIONS                                                                                                                                                                                                                                        |                              |
| GENERAL CONTRACTOR APPROVAL DATE                                                                                                                                          | Fixture Wall                                                                                                                                                                                                                                              |                              |
| ENGINEER APPROVAL DATE                                                                                                                                                    | Stainless steel (1 ½" dia.) Powder-coated white (1 ¼" dia.)  L-shaped fold-up white-cushioned seat LH RH                                                                                                                                                  |                              |
| ARCHITECT APPROVAL/                                                                                                                                                       | Hand-held shower assembly with 30 slide bar and 60 hose                                                                                                                                                                                                   |                              |
|                                                                                                                                                                           | ☐ Pressure balancing mixing valve                                                                                                                                                                                                                         |                              |
|                                                                                                                                                                           | □ Soap dish                                                                                                                                                                                                                                               |                              |
|                                                                                                                                                                           | Curtain rod                                                                                                                                                                                                                                               |                              |
| IMPORTANT: ADA compliant showers with NO interior threshold will have water escape onto the bathroom floor. Aquatic highly recommends you take the following precautions: | ☐ Shower curtain Colors: Standard ☐ White                                                                                                                                                                                                                 |                              |
| Install only the minimum number of ADA units without an interior threshold required for each                                                                              | Upgraded ☐ Almond ☐ Biscuit ☐ Bone                                                                                                                                                                                                                        |                              |
| inh If nossible install Aquatic's accessible models that have a 1/4 (15) interior threshold to                                                                            | Other (contact customer service for custom color options)                                                                                                                                                                                                 | Int Dim 42 W x 48 D x 75 1/8 |

☐ Brass drain

Additional accessories

Ext. Dim. 45 3/4 W x 51 1/8 D x 77 5/8 H Skirt Ht. 3/4 skirt, No interior threshold

Packaged Wt. 256 lbs. gross AcrylX™ aplied acrylic

> AcrylX<sup>™</sup> Finished Products — Lifetime Limited Warranty