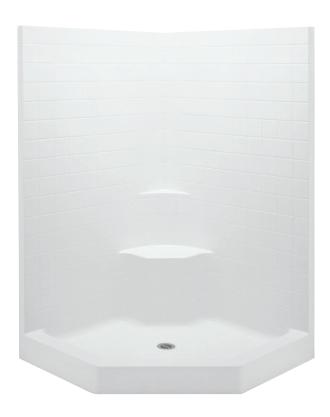

## **FEATURES**

- Shower stall
- Smooth tile finish
- Neo-angle design
- Molded toiletry shelf
- Molded seat
- Slip-resistant textured bottom
- Center drain
- AcrylX<sup>™</sup> applied acrylic surface
- Lifetime limited warranty

# 1482SNAC

 $48 \times 48 \times 76$  inches

Rev. 10.05.17

FEATURES Ibs Dimensional Tolerance ± %". Dimensions needed for site preparation should be measured from the unit. Aquatic assumes no responsibility for preparatory work.

| Model #          | Material | Wall Finish | Pieces | Drain  | Seat   | Net Wt. | Pkg. Wt. |
|------------------|----------|-------------|--------|--------|--------|---------|----------|
| Shower #1482SNAC | AcrylX™  | Smooth Tile | 1      | Center | 1 seat | 108     | 113      |