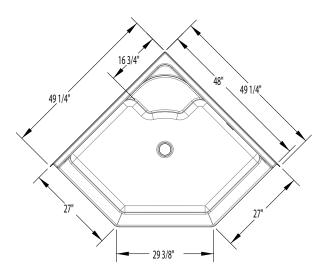

## **DIMENSIONS**

| Specifications                  | inches               |
|---------------------------------|----------------------|
| Width: Overall / Net            | 49 1/4 / 48          |
| Depth: Overall / Net            | 49 1/4 / 48          |
| Height: Overall / Net           | 77 1/4 / 76          |
| Enclosure Opening               | 24 ¼ × 27 5/8 × 24 ¼ |
| Skirt Height                    | 6                    |
| Drain Rough-In (from Back Wall) | 21                   |
| Drain Rough-In (from Side Wall) | 21                   |
| Drain: Diameter / Clearance     | 3 ½ / ¾              |