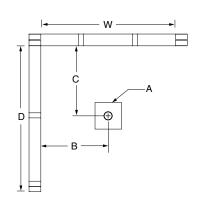

## FRAMING DIMENSIONS inches

| Туре   | <b>D</b><br>Depth | <b>W</b><br>Width | <b>H</b><br>Height | Α       | В  | С  |
|--------|-------------------|-------------------|--------------------|---------|----|----|
| Alcove | 49 1/4            | 49 1/4            | -                  | Box Out | 21 | 21 |