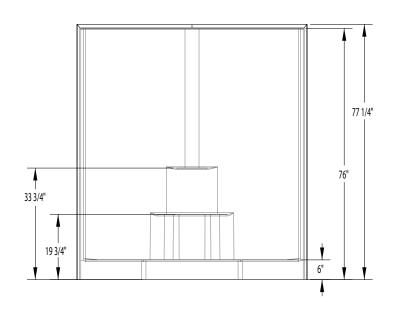

## **DIMENSIONS**

| Specifications                  | inches               |
|---------------------------------|----------------------|
| Width: Overall / Net            | 49 1/4 / 48          |
| Depth: Overall / Net            | 49 1/4 / 48          |
| Height: Overall / Net           | 77 1/4 / 76          |
| Enclosure Opening               | 24 ¼ × 27 5/8 × 24 ¼ |
| Skirt Height                    | 6                    |
| Drain Rough-In (from Back Wall) | 21                   |
| Drain Rough-In (from Side Wall) | 21                   |
| Drain: Diameter / Clearance     | 3 ½ / ¾              |