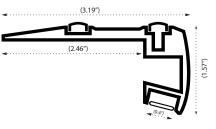

annels with rubber grip strips for anti-slip safety. The riser lighting feature can hold all Trulux tape light types excluding RGB+WW.

#### Features

- Extruded aluminum construction
- Includes rubber grip strips pre-installed in two slots on the top of
  the extrusion
- Use tape light, lens, end caps, and other accessories to create a complete fixture (tape light and accessories sold separately)

#### Mounting

The Step extrusion can be adhered to square edge steps and stairs with construction adhesive and/or screws. If using screws, remove the rubber grip strip and drill through the extrusion; use PE-STEP-TOOL to put the rubber grip strip back in place.

#### Applications

Step, stair, and other riser locations

#### Warranty

3 years

## Technical Information

#### Profile Dimensions





### Ordering Information



**PE-STEP-1M includes:** (1) 1M Step Aluminum extrusion

\*Step Extrusion is available as special order only Please allow up to 2 weeks for order processing.

### Accessories

| Image