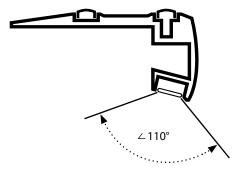

nels with rubber grip strips for anti-slip safety. The riser lighting feature can hold all Trulux tape light types excluding RGB+WW.

#### Features

- Extruded aluminum construction
- Includes rubber grip strips pre-installed in two slots on the top of
  the extrusion
- Use tape light, lens, end caps, and other accessories to create a complete fixture (tape light and accessories sold separately)

#### Mounting

The Step extrusion can be adhered to square edge steps and stairs with construction adhesive and/or screws. If using screws, remove the rubber grip strip and drill through the extrusion; use PE-STEP-TOOL to put the rubber grip strip back in place.

#### Applications

Step, stair, and other riser locations

#### Warranty

3 years

## Technical Information

#### Profile Dimensions





### Ordering Information



**PE-STEP-1M includes:** (1) 1M Step Aluminum extrusion

\*Step Extrusion is available as special order only Please allow up to 2 weeks for order processing.

### Accessories

| Image