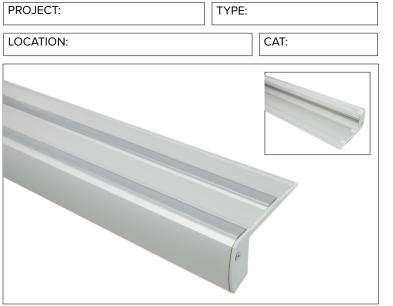

#### Description

The Step extrusion provides stair lighting along with two channels with rubber grip strips for anti-slip safety. The riser lighting feature can hold all Trulux tape light types excluding RGB+WW.

#### Features

- Extruded aluminum construction
- Includes rubber grip strips pre-installed in two slots on the top of
  the extrusion
- Use tape light, lens, end caps, and other accessories to create a complete fixture (tape light and accessories sold separately)

#### Mounting

The Step extrusion can be adhered to square edge steps and stairs with construction adhesive and/or screws. If using screws, remove the rubber grip strip and drill through the extrusion; use PE-STEP-TOOL to put the rubber grip strip back in place.