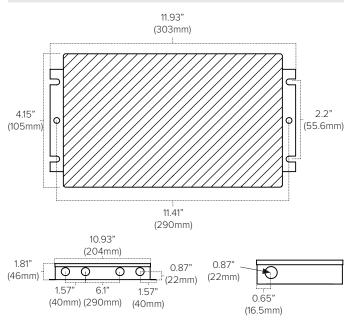

## ADAPTIVE - 288W QUICK SPECS

| SERIES         | ADPT-DRJ 288W                                     |
|----------------|---------------------------------------------------|
| INPUT VOLTAGE  | 100-277VAC                                        |
| INPUT CURRENT  | 3.4A@100V                                         |
| OUTPUT VOLTAGE | 24VDC                                             |
| RATED CURRENT  | 3 x 4A                                            |
| POWER FACTOR   | 0.99@120V / 0.95@277V                             |
| MIN LOAD       | 28.8W (2 × 14.4W)                                 |
| MAX LOAD       | 288W (3 × 96W)                                    |
| EFFICIENCY     | > 88%                                             |
| DIMENSIONS     | 11.93" (303mm) L x 4.15" (105mm) W x 1.8" 41mm) H |
| DIMMING        | Phase Dimming / MLV / ELV / TRIAC                 |
| OPERATING TEMP | -40°F to 140°F (-40°C to 60°C)                    |
| RATING         | cULus Listed for Wet locations                    |
|                |                                                   |

## ADAPTIVE - 288W QUICK DIMENSIONS

🔼 AMERICAN LIGHTING