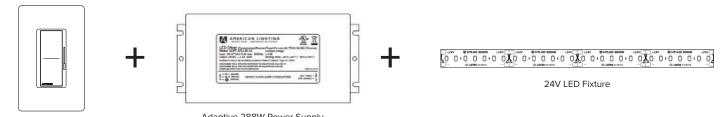

### ADAPTIVE - 288W QUICK SET UP

Dimmer Switch

Adaptive 288W Power Supply

CATALOG NUMBER:

TYPE