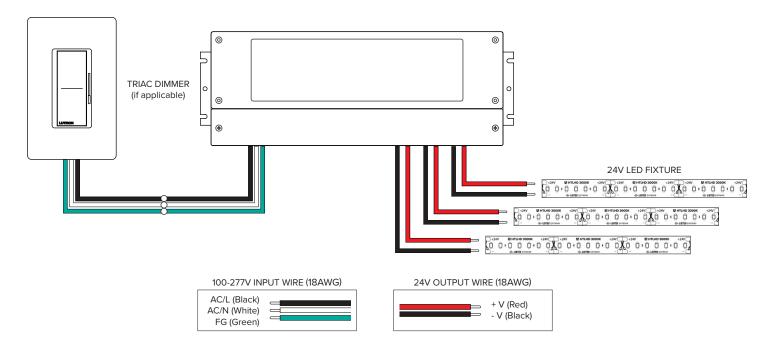

.8" 41mm) H |
| DIMMING        | Phase Dimming / MLV / ELV / TRIAC                 |
| OPERATING TEMP | -40°F to 140°F (-40°C to 60°C)                    |
| RATING         | cULus Listed for Wet locations                    |
|                |                                                   |

## ADAPTIVE - 288W ORDERING INFORMATION

| ITEM NUMBER     | DESCRIPTION                          |
|-----------------|--------------------------------------|
| ADPT-DRJ-288-24 | Adaptive Pro 24V - 288W Power Supply |
|                 |                                      |

### ADAPTIVE - 288W QUICK SET UP



Dimmer Switch

Adaptive 288W Power Supply

CATALOG NUMBER:

TYPE



## ADAPTIVE - 288W QUICK DIMENSIONS



🔼 AMERICAN LIGHTING

#### ADAPTIVE - 288W TRIAC/ELV/MLV DIMMING WIRING DIAGRAM